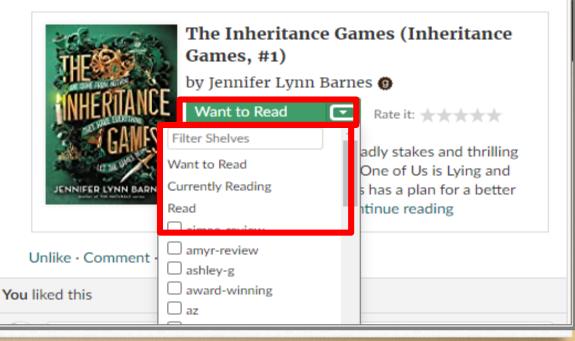

### Adding Books: "Read" Shelf

Follow the same process as on the previous slide to retroactively add books you have read. Make sure to select the dropdown menu under "Want to Read" to change the status on the book and to give the book a rating out of five stars.

Or...

59m

When you have finished reading, go
under the "My Books" tab
Follow the above process to add
the book to your "Read" shelf

The easiest way to indicate books that are currently being read is to change the status of the book under the "Want to Read" button's dropdown menu (see the previous slides).

•Step 1: Select "Want to Read"

•Step 2: Under the dropdown menu, select "Currently Reading." You will see the title appear in your "Currently Reading" shelf by going underneath the "My Books" tab on the homepage.