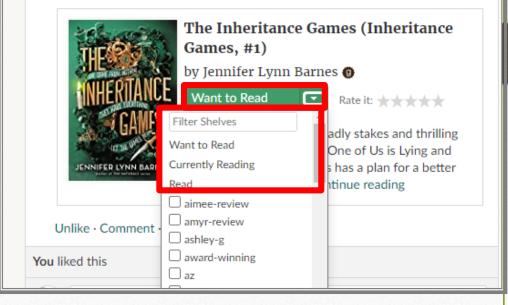

•Step 1: Select "Want to Read"

•Step 2: Under the dropdown menu, select "Currently Reading." You will see the title appear in your "Currently Reading" shelf by going underneath the "My Books" tab on the homepage.

### Adding Books: "Currently Reading" Shelf