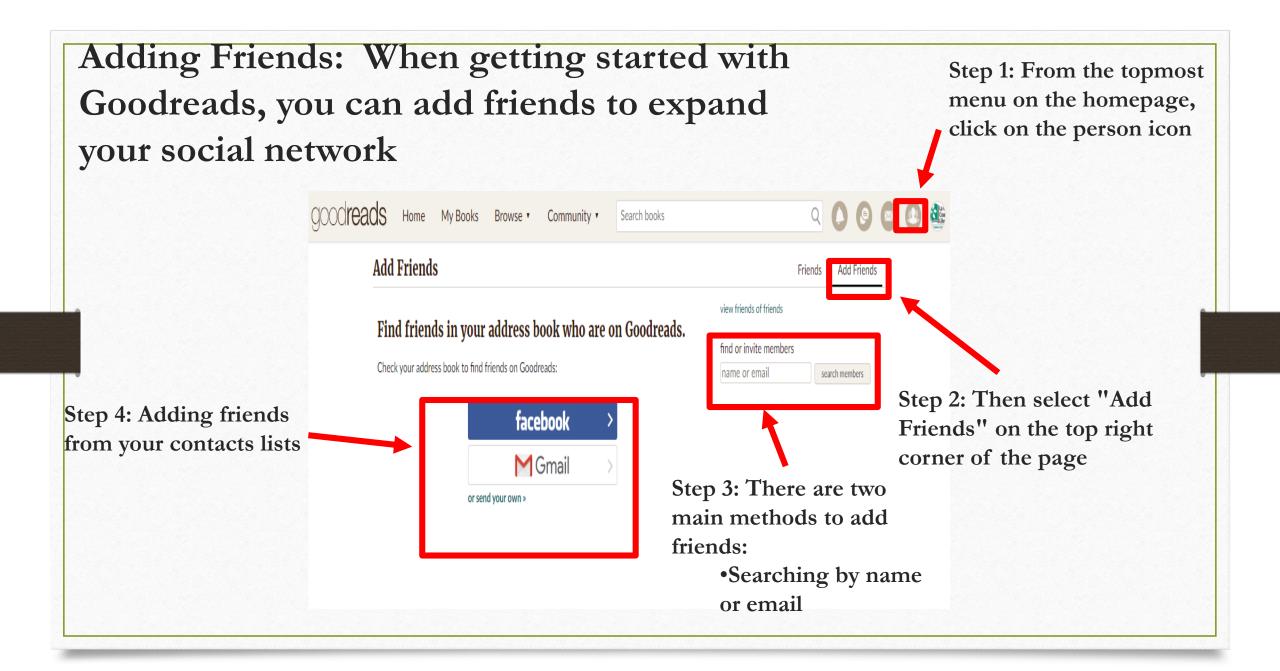

# Social Networking

How to Add Friends, Enter Book Giveaways, Follow Authors, Join Groups, and More!

# Adding Friends on the Desktop Version of Goodreads

To view the status of friend requests, just click on the "Notifications" icon (the one that looks like a bell). Any accepted friend requests will show up there. To see your total friends list, just select "Friends" tab in the upper righthand corner.