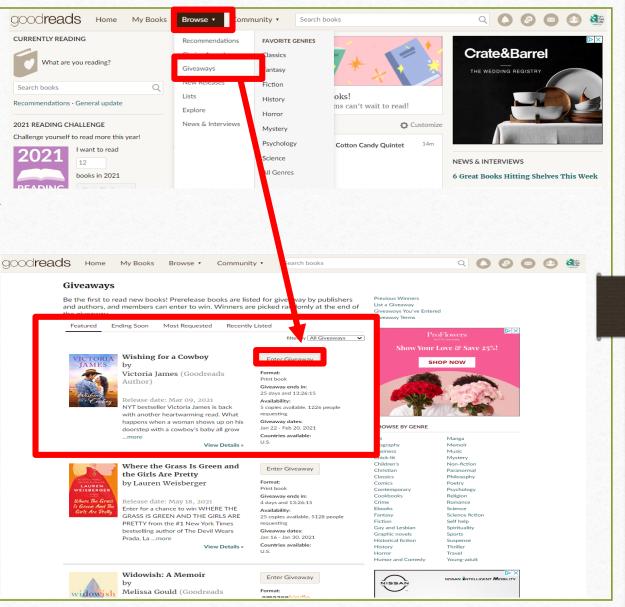

## Entering Book Giveaways

Goodreads allows its members to enter free book giveaways which can include Advanced Reader Copies (ARC's) of new titles not be released for months or even years. To do this:

•Step 1: Under the "Browse" tab, select "Giveaways."

•Step 2: Narrow down by genre or most requested etc.

•Step 3: Once a desired book is located, select the "Enter Giveaway" button to the right of the book's title.