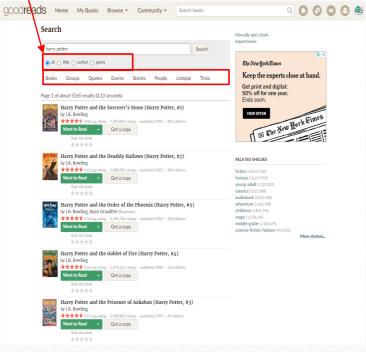

OR:

Enter search terms in the search box. Goodreads will ask you on the next screen to refine your search if you do not see what you're looking for in the initial search results. Your search can be done by "Books" (title), "Group", "Quotes", "Events", "Genre", "Stories", "People", "Listopia" (lists), and "Trivia."