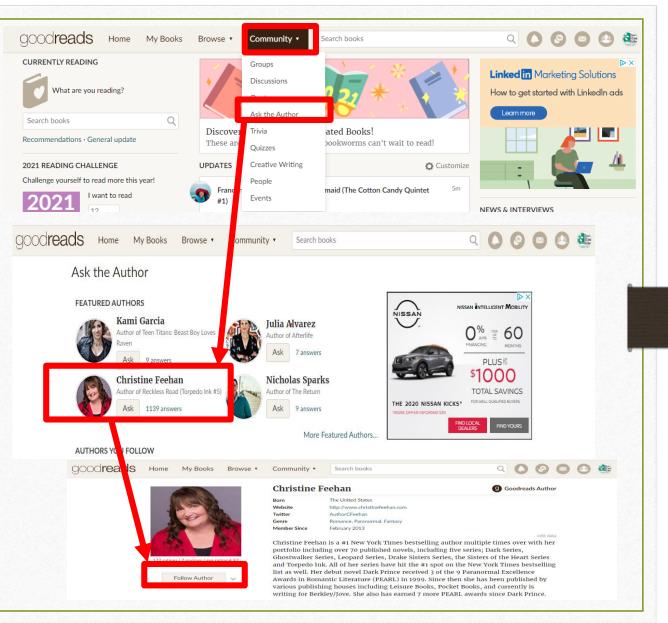

## **Following Authors**

Goodreads allows its users not only to connect with fellow bookworms, but also the authors of your favorite books! To do this:

- Step 1: Under the "Community" tab, select "Ask the Author." Goodreads will direct you to a page with "Featured Authors" on the top. (To expand the "Featured Authors" list, select "More Featured Authors" underneath the "Featured Authors" section.)
- Step 2: Click on the author's name. This will bring you to the author's profile page.
- Step 3: Underneath the author's profile picture, click "Follow Author." After this, you will receive updates on when new books of theirs come out and when new blog posts are published.