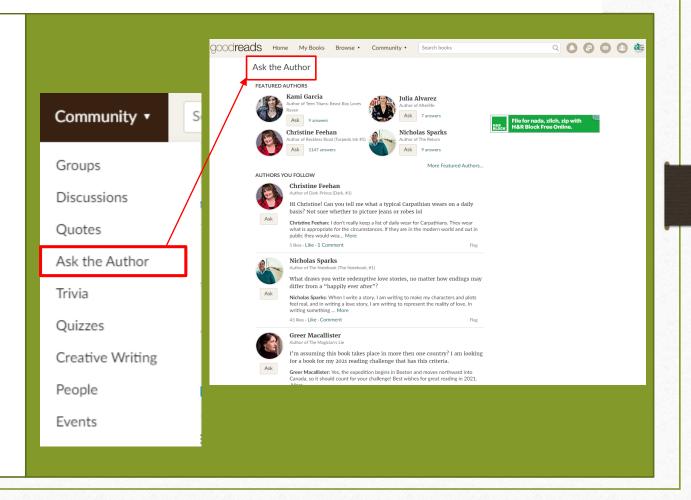

## **Following Authors**

Goodreads allows its users not only to connect with fellow bookworms, but also the authors of your favorite books! To do this:

- Step 1: Under the "Community" tab, select "Ask the Author." Goodreads will direct you to a page with "Featured Authors" on the top. (To expand the "Featured Authors" list, select "More Featured Authors" underneath the "Featured Authors" section.)
- Step 2: Click on the author's name. This will bring you to the author's profile page.
- Step 3: Underneath the author's profile picture, click "Follow Author." After this, you will receive updates on when new books of theirs come out and when new blog posts are published.

### **Additional Feature: Ask the Author**

Follow authors and ask questions