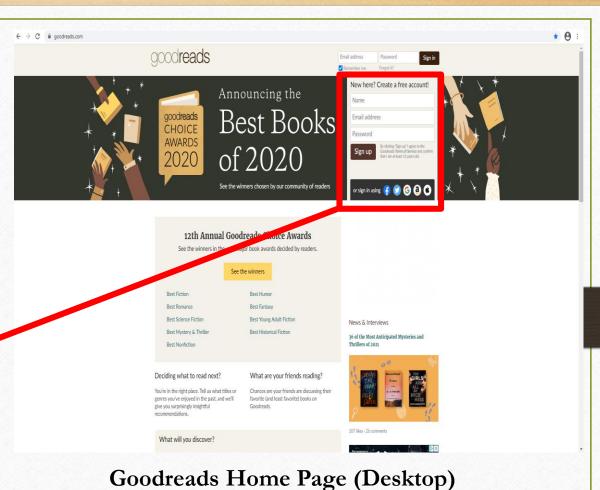

# **Creating an Account**

- 1. Go to: https://www.goodreads.com/
- 2. Under "New Here? Create a Free Account," enter your name, email address, and password
- 3. Click "Sign Up"

#### Close-up of Sign-Up Area

New here? Create a free account!

| N | а | m | е |
|---|---|---|---|
|   |   |   |   |

Email address

Password

By clicking "Sign up" I agree to the Goodreads Terms of Service and confirm that I am at least 13 years old.