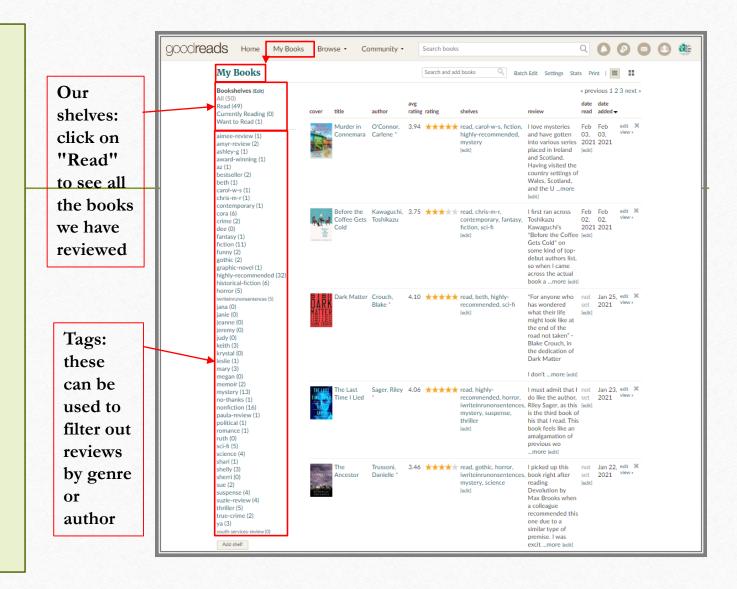

### **Customizing Your Shelves**

If the three default shelves do not completely fit your reading needs, you can create additional shelves To do this:

•Step 1: Select the "My Books" tab on the homepage. This will bring you to your bookshelves homepage.

•Step 2: Click the "Add Shelf" button underneath your listed shelves.

•Step 3: Enter a name for your new shelf and click "Add."

•Step 4: Your new shelf should show up listed with the rest of your shelves.

| Bockshelves (i.di)<br>All (42)<br>Rada (41)<br>Currently Reading (0)<br>Want to Read (1)<br>anny-review (1)<br>anny-review (2)<br>ashley-rg (1)<br>award-winning (1)<br>az (1)<br>bestseller (2)<br>cora (5)<br>crime (2)<br>fattang (0)<br>fiction (9)<br>fiction (9)<br>historical-fiction (6)<br>historical-fiction (6)<br>historical-fiction (6)<br>historical-fiction (6)<br>historical-fiction (6)<br>historical-fiction (6)<br>historical-fiction (6)<br>historical-fiction (7)<br>historical-fiction (8)<br>no-thanks (1)<br>no-thanks (1)<br>no-thank |  | My Books                                                                                                                                                                                                                                                                                                                                                                                                                                                                                                                                                                                                                      |               |                   |      | Search and a | dd books Q Bat                                           | ch Edit Settings Stats                                                                                                                           | Print                     | t   E |
|-------------------------------------------------------------------------------------------------------------------------------------------------------------------------------------------------------------------------------------------------------------------------------------------------------------------------------------------------------------------------------------------------------------------------------------------------------------------------------------------------------------------------------------------------------------------------------------------------------------------------------------------------------------------------------------------------------------------------------------------------------------------------------------------------------------------------------------------------------------------------------------------------------------------------------------------------------------------------------------------------------------------------------------------------------------------------------------------------------------------------------------------------------------------------------------------------------------------------------------------------------------------------------------------------------------------------------------------------------------------------------------------------------------------------------------------------------------------------------------------------------------------------------------------------------------------------------------------------------------------------------------------------------------------------------------------------------------------------------------------------------------------------------------------------------------------------------------------------------------------------------------------------------------------------------------------------------------------------------------------------------------------------------------------------------------------------------------------------------------------------------------------------------------------------------------------------------------------------------------------------------------------------------------------------------------------------------------------------------------------------------------------------------------------------------------------------------------------------------------------------------------------------------|--|-------------------------------------------------------------------------------------------------------------------------------------------------------------------------------------------------------------------------------------------------------------------------------------------------------------------------------------------------------------------------------------------------------------------------------------------------------------------------------------------------------------------------------------------------------------------------------------------------------------------------------|---------------|-------------------|------|--------------|----------------------------------------------------------|--------------------------------------------------------------------------------------------------------------------------------------------------|---------------------------|-------|
| Want to Read (1)       aime-review (1)       amy-review (2)       ashley-g (1)       box that I have read 06. 06. 06. 07. 07. 07. 07. 07. 07. 07. 07. 07. 07                                                                                                                                                                                                                                                                                                                                                                                                                                                                                                                                                                                                                                                                                                                                                                                                                                                                                                                                                                                                                                                                                                                                                                                                                                                                                                                                                                                                                                                                                                                                                                                                                                                                                                                                                                                                                                                                                                                                                                                                                                                                                                                                                                                                                                                                                                                                                                  |  | All (42)<br>Read (41)                                                                                                                                                                                                                                                                                                                                                                                                                                                                                                                                                                                                         | cover title   | author            |      | rating       | shelves                                                  |                                                                                                                                                  | date                      | date  |
| fantasy (0)       fantasy (0)       The patient is to be placed in a large placed placed in a large placed                                                                                                                                                                                                                                                                                                                                                                                                                                                  |  | Want to Read (1)<br>aimee-review (1)<br>amyr-review (2)<br>ashley-g (1)<br>award-winning (1)<br>az (1)<br>bestseller (2)<br>cora (5)<br>crime (2)<br>fantasy (0)<br>fiction (9)<br>funny (2)<br>gothic (1)<br>graphic-novel (1)<br>highly-recommended (0)<br>historical-fiction (6)<br>horror (1)<br>iwriteinrunomsentences (1)<br>keith (3)<br>leslie (1)<br>mary (3)<br>memoir (2)<br>mystery (8)<br>no-thanks (1)<br>nonfiction (16)<br>paula-review (1)<br>political (1)<br>romance (1)<br>sci-fn (2)<br>science (1)<br>shari (1)<br>shelly (3)<br>sue (2)<br>suzje-review (4)<br>triuler (4)<br>true-crime (2)<br>ya (3) |               | Sager, Riley<br>* |      |              | iwriteinrunonsentences<br>mystery, suspense,<br>thriller | , book that I have read<br>by Riley Sager since<br>enjoy his writing<br>style immensely with<br>how easy it is to<br>read, how easy it is        | d 06,<br>I 2021<br>[edit] | 06,   |
| leslie (1)       Farm Girt: A       Carlson, Beuna       3.90       ****** read, amyr-review, memoir, nonfiction       This charming book of Q4, 04, 04, 04, 04, 04, 04, 04, 04, 04, 0                                                                                                                                                                                                                                                                                                                                                                                                                                                                                                                                                                                                                                                                                                                                                                                                                                                                                                                                                                                                                                                                                                                                                                                                                                                                                                                                                                                                                                                                                                                                                                                                                                                                                                                                                                                                                                                                                                                                                                                                                                                                                                                                                                                                                                                                                                                                        |  |                                                                                                                                                                                                                                                                                                                                                                                                                                                                                                                                                                                                                               | Fever 1793    | Laurie            | 3.92 | ****         | mary, ya                                                 | placed in a large<br>empty tub, and two<br>buckets full of water<br>of the temperature<br>75 or 80 degrees<br>Fahrenheit's<br>thermometerare t   | 14,<br>2020               | 15,   |
| science (1)<br>shari (1)<br>shelly (3)<br>sue (2)<br>suzie-review (4)<br>thriller (4)<br>true-crime (2)<br>ya (3)<br>Add shelf<br>The Bone Sykes, S.D. 3.73 ***** read, historical-fiction, A castle, an eccentric Dec Dec<br>ledit)<br>3.79 ***** read, cora, sci-fi, thriller<br>(edit)<br>19 was really starting [edit]<br>to make an impact.<br>Having read this at<br>the end of<br>December, I was<br>immedmore [edit]                                                                                                                                                                                                                                                                                                                                                                                                                                                                                                                                                                                                                                                                                                                                                                                                                                                                                                                                                                                                                                                                                                                                                                                                                                                                                                                                                                                                                                                                                                                                                                                                                                                                                                                                                                                                                                                                                                                                                                                                                                                                                                  |  |                                                                                                                                                                                                                                                                                                                                                                                                                                                                                                                                                                                                                               | Gin Wisconsin | Beuna             | 3.90 | ****         | memoir, nonfiction                                       | is divided into<br>sections, which feel<br>like separate visits<br>with a cherished<br>family member. A<br>family member<br>reminiscing about a  | 04,<br>2020               | 04,   |
| The bolic Syles, S.D. 6.76 A A A Teau, historical fieldin, "A casale, an eccentric Dee                                                                                                                                                                                                                                                                                                                                                                                                                                                                                                                                                                                                                                                                                                                                                                                                                                                                                                                                                                                                                                                                                                                                                                                                                                                                                                                                                                                                                                                                                                                                                                                                                                                                                                                                                                                                                                                                                                                                                                                                                                                                                                                                                                                                                                                                                                                                                                                                                                        |  |                                                                                                                                                                                                                                                                                                                                                                                                                                                                                                                                                                                                                               | WE END IN     |                   | 3.79 | ****         |                                                          | at the end of April,<br>back when COVID-<br>19 was really startin,<br>to make an impact.<br>Having read this at<br>the end of<br>December, I was | 28,<br>2020               | 29,   |
|                                                                                                                                                                                                                                                                                                                                                                                                                                                                                                                                                                                                                                                                                                                                                                                                                                                                                                                                                                                                                                                                                                                                                                                                                                                                                                                                                                                                                                                                                                                                                                                                                                                                                                                                                                                                                                                                                                                                                                                                                                                                                                                                                                                                                                                                                                                                                                                                                                                                                                                               |  | Add shelf                                                                                                                                                                                                                                                                                                                                                                                                                                                                                                                                                                                                                     |               | Sykes, S.D.<br>*  | 3.73 | ****         |                                                          |                                                                                                                                                  |                           |       |