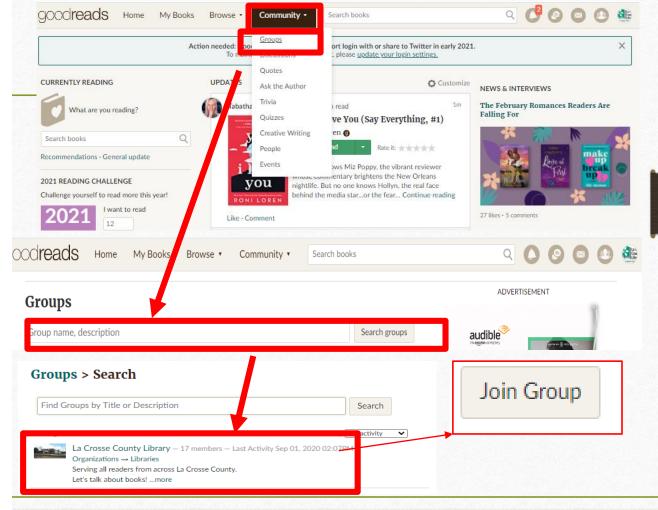

Example Accepted Friends Request Notification

- Under the "Community" tab, select "Groups".
- Enter in the search box, "La Crosse County Library".
- Click on the group title.
- On the group page, select the option "Join" (usually under the group logo).
- Select your notification preferences.

\*NOTE: This procedure can be used for joining other groups as well. Find other groups by browsing underneath the "Groups" tab.\*

### How to Find the La Crosse County Library's Goodreads Group Page