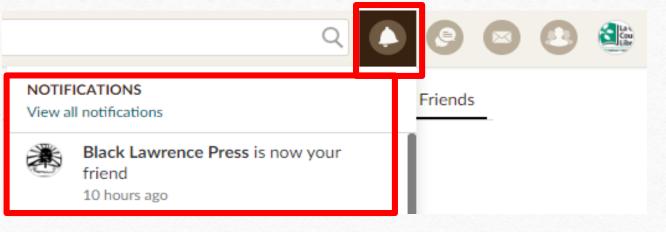

# Adding Friends on the Desktop Version of Goodreads

To view the status of friend requests, just click on the "Notifications" icon (the one that looks like a bell). Any accepted friend requests will show up there. To see your total friends list, just select "Friends" tab in the upper righthand corner.

Example Accepted Friends Request Notification

- Under the "Community" tab, select "Groups".
- Enter in the search box, "La Crosse County Library".
- Click on the group title.
- On the group page, select the option "Join" (usually under the group logo).
- Select your notification preferences.