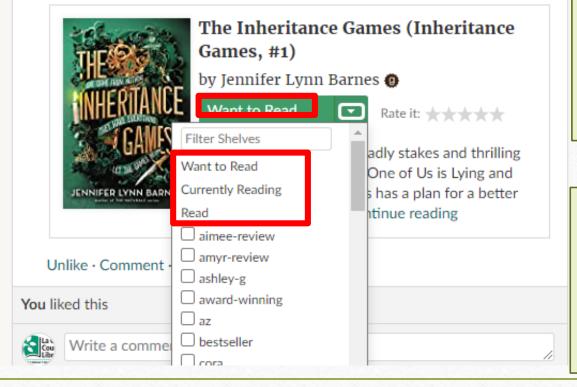

### Adding Books: "Read" Shelf

Follow the same process as on the previous slide to retroactively add books you have read. Make sure to select the dropdown menu under "Want to Read" to change the status on the book and to give the book a rating out of five stars.

Or...

59m

When you have finished reading, go
under the "My Books" tab
Follow the above process to add
the book to your "Read" shelf

The easiest way to indicate books that are currently being read is to change the status of the book under the "Want to Read" button's dropdown menu (see the previous slides).

•Step 1: Select "Want to Read"

•Step 2: Under the dropdown menu, select "Currently Reading." You will see the title appear in your "Currently Reading" shelf by going underneath the "My Books" tab on the homepage.