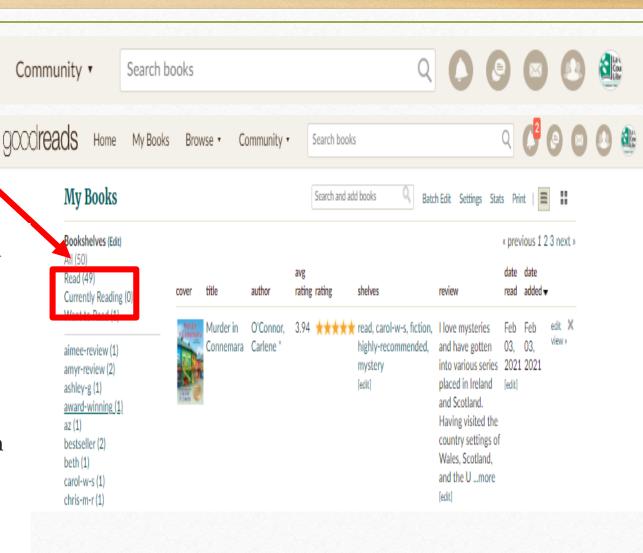

## Viewing Your Shelves

goodreads

Home My Books Browse •

There are three primary shelves you can add books to on Goodreads to keep your reading organized:

To-Read, Read, and Currently Reading

To see your shelves, select "My Books" from the topmost menu on the Goodreads homepage.

Look under the "Bookshelves" tab in the top left corner.

•From search results:

•Below the title of the book, there will be a green "Want to Read" button. Select "Want to Read." It will then be added to that shelf.